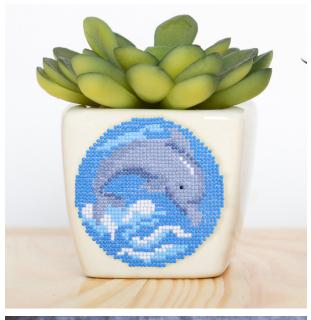

Design size 41 x 41 DOTZ® (4.6in x 4.6in)

Skill Level Beginner
Crafting Time 1-2 Hours