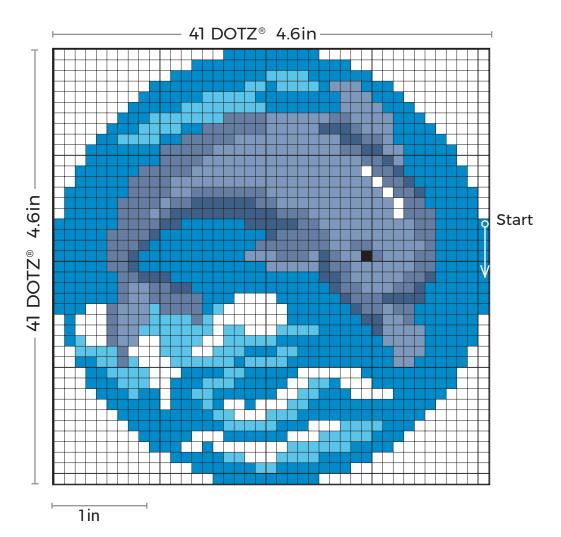

Design size 41 x 41 DOTZ® (4.6in x 4.6in)

Skill Level Beginner
Crafting Time 1-2 Hours

### Tips

Start at the top dot on the very right side row and fill the right side vertical row first.

Once your design is secured on the final surface, place the protective film over the DOTZ® and roll over firmly with a rolling pin.