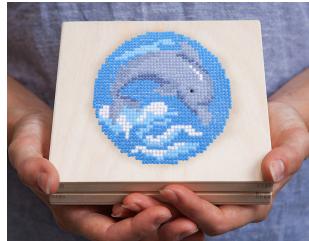

Design size 41 x 41 DOTZ® (4.6in x 4.6in)

Skill Level Beginner
Crafting Time 1-2 Hours